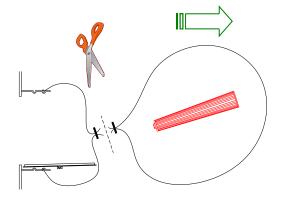

## 'Safe Change' Principle

Remove retaining bar & end cover.

Pull out disposable bag & remove end cap

3

Remove filter cartridge & double tie bag. Cut between ties & discard dirty cartridge. Ensure end cap is positioned as shown. 4

Introduce new cartridge in new bag.

Remove end of original bag. Loosely position end cap.

Remove all air from bag & push into spigot.
Fully tighten end cap.
Pull bag back to outer swage position.
Replace end cover & retaining bar.