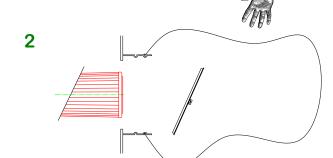

## 'Safe Change' Principle

Remove retaining bar & end cover.

Pull out disposable bag & remove end cap

3

Remove filter cartridge & double tie bag. Cut between ties & discard dirty cartridge. Ensure end cap is positioned as shown. 4