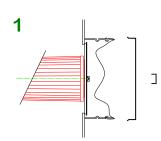

## 'Safe Change' Principle

Remove retaining bar & end cover.

Pull out disposable bag & remove end cap

3

Remove filter cartridge & double tie bag. Cut between ties & discard dirty cartridge. Ensure end cap is positioned as shown. 4