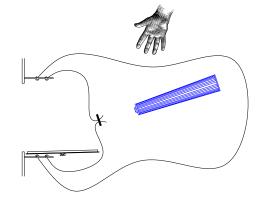

Introduce new cartridge in new bag.

Remove end of original bag. Loosely position end cap.

Remove all air from bag & push into spigot.
Fully tighten end cap.
Pull bag back to outer swage position.
Replace end cover & retaining bar.