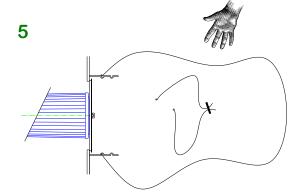

## 'Safe Change' Principle

Remove retaining bar & end cover.

Pull out disposable bag & remove end cap

3

Remove filter cartridge & double tie bag. Cut between ties & discard dirty cartridge. Ensure end cap is positioned as shown. 4

Introduce new cartridge in new bag.

Remove end of original bag. Loosely position end cap.

Remove all air from bag & push into spigot.
Fully tighten end cap.
Pull bag back to outer swage position.
Replace end cover & retaining bar.